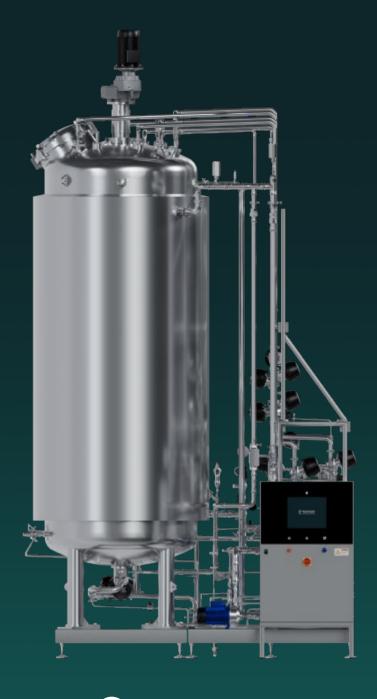

## One single device for automatic large-scale buffer preparation in biotech processes

Designed to **reduce the total run time of bioprocesses**, the ePLUS® Buffer is thought to be the perfect solution for handling simple buffer recipes with its own automatic preparation system. Its key feature is its ability to act as a *buffer* or *reservoir tank* between different equipment. These tanks come in various sizes and designs to suit different applications and processes requirements. They are an important component in processes where temperature stability, efficiency and effective energy management are key considerations.

# Optimize the operative workflow of life sciences applications

- Fully automated system with standarized protocols
- Different volumes options
- Heating and cooling mechanism for enhanced efficacy
- Optimized agitation system and precision monitoring

#### **Basic Configuration**

| Main Vessel           | 50L - 4000L |
|-----------------------|-------------|
| Mechanical Agitacion  | Included    |
| Stirrer speed control | Included    |
| Level sensor          | Included    |
| Load cells            | Included    |
| eSCADA Advanced       | Included    |
| Jacketed              | Optional    |
| Temperature control   | Optional    |
| pH Control            | Optional    |
| Conductivity Control  | Optional    |