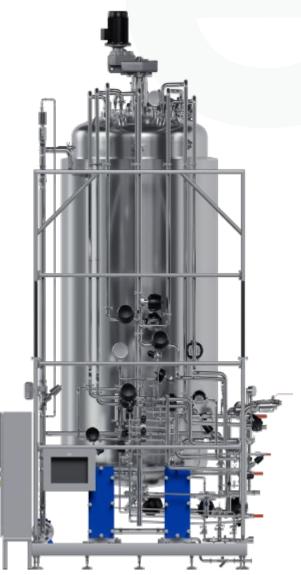

## One single device for automatic large-scale buffer preparation in biotech processes

Designed to **reduce the total run time of bioprocesses**, the ePLUS® Buffer is thought to be the perfect solution for handling simple buffer recipes with its own automatic preparation system. Its key feature is its ability to act as a *buffer* or *reservoir tank* between different equipment. These tanks come in various sizes and designs to suit different applications and processes requirements. They are an important component in processes where temperature stability, efficiency and effective energy management are key considerations.

# Optimize the operative workflow of life sciences applications

- Fully automated system with standarized protocols
- Different volumes options
- Heating and cooling mechanism for enhanced efficacy
- Optimized agitation system and precision monitoring

#### **Basic Configuration**

| Main Vessel           | 50L - 4000L |
|-----------------------|-------------|
| Mechanical Agitacion  | Included    |
| Stirrer speed control | Included    |
| Level sensor          | Included    |
| Load cells            | Included    |
| eSCADA Advanced       | Included    |
| Jacketed              | Optional    |
| Temperature control   | Optional    |
| pH Control            | Optional    |
| Conductivity Control  | Optional    |